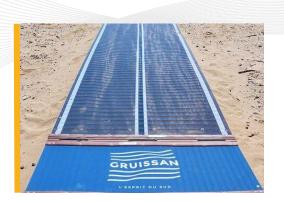

## Mobi-com™

**Communication mat** 

Exact widths in meter are → 0,99m | 1,53m | 1,98m | 3,06m

Mobi-com<sup>™</sup> is the perfect tool to communicate along your Mobi-mat®. **Customizable**, it enables to **educate**, **warn or inform** users on the topic of your choice. It provides a **high visibility** to the public and fits perfectly into the existing environment.