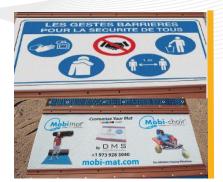

Exact widths in meter are → 0,99m | 1,53m | 1,98m | 3,06m

Mobi-com<sup>™</sup> is the perfect tool to communicate along your Mobi-mat®. **Customizable**, it enables to **educate**, **warn or inform** users on the topic of your choice. It provides a **high visibility** to the public and fits perfectly into the existing environment.

Installation at the beach entrance and/or exit **Mobi-com could be repeated many times.** Easy insertion to target as many people as possible while respecting the advertising law.

ETS A.DESCHAMPS ET FILS Usine de Bourisson 16400 La Couronne – FRANCE +33 (0) 545 677 030 Property of ETS A.DESCHAMPS ET FILS and DESCHAMPS MATS SYSTEMS INC. Mobi-mat®. All rights reserved. Noncontractual pictures & information. Products and specifications can be changed without prior notice.