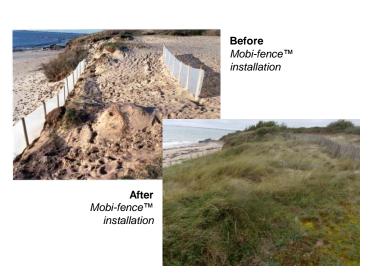

\*Non-contractual data

The stakes are not included, we recommend wood stake 6.5' high for the 3.25 feet high Mobi-fence™

Mobi-fence  $\mbox{\fontfamily}$  provides primarily dune reinforcement and sea erosion control.

Mobi-fence™ protects against strong tides, stabilized the base of the dune, and prevents sand from being washed or blown away. By controlling erosion, the Mobi-fence™ encourages the growth of local flora and fauna, contributing to the restoration and preservation of coastal ecosystems.