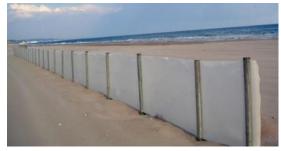

\*Non-contractual data

The stakes are not included, we recommend wood stake 6.5' high for the 3.25 feet high Mobi-fence™

Mobi-fence  $\mbox{\fontfamily}$  provides primarily dune reinforcement and sea erosion control.

Mobi-fence™ protects against strong tides, stabilized the base of the dune, and prevents sand from being washed or blown away. By controlling erosion, the Mobi-fence™ encourages the growth of local flora and fauna, contributing to the restoration and preservation of coastal ecosystems.