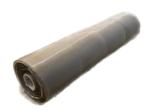

# Technical specifications

| Height                | 1 m   3.25 ft  |
|-----------------------|----------------|
| Length                | 30,4 m   100ft |
| Pocket diameter       | 15 cm   6"     |
| Space between pockets | 1m   3.25 ft   |
| Weight                | 20 kg   44 lb  |
| Color                 | Transparent    |
| Reference             | 300935-3040    |

The multi-layer fabric is crafted with high-resistance polyester yarn, delivering exceptional strength against **traction** (4 tons per meter), **perforation**, and **abrasion**. This durability ensures long-lasting performance in demanding environments.