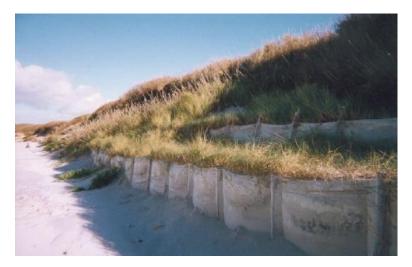

\*Non-contractual data

The stakes are not included, we recommend wood stake 6.5' high for the 3.25 feet high Mobi-fence™

Mobi-fence  $\mbox{\fontfamily}$  provides primarily dune reinforcement and sea erosion control.

Mobi-fence™ protects against strong tides, stabilized the base of the dune, and prevents sand from being washed or blown away. By controlling erosion, the Mobi-fence™ encourages the growth of local flora and fauna, contributing to the restoration and preservation of coastal ecosystems.