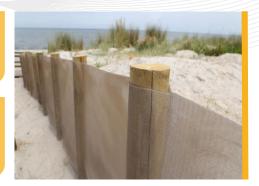

#### **Q**UICK INSTALLATION

A Mobi-fence™ is easy and quick to install. Its lightweight and flexible material, along with integrated pockets for sliding stakes, streamline the setup. Simply drive the stakes into place, making it a straightforward solution for temporary or permanent fencing needs.

#### LOW MAINTENANCE

Mobi-fence™ does not require any special maintenance and fits perfectly and easily into any type of landscape.

The Mobi-fence™ is resistant with a thick, fabric and reinforced edges, ensuring high performances even in challenging environments.