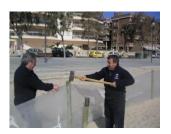

#### **Q**UICK INSTALLATION

A Mobi-fence™ is easy and quick to install. Its lightweight and flexible material, along with integrated pockets for sliding stakes, streamline the setup. Simply drive the stakes into place, making it a straightforward solution for temporary or permanent fencing needs.