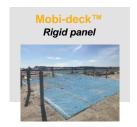

------|----------------------------------|
| Temperature : use & storage* | -40°C / + 80°C   -104°F / +176°F |

\*Non-contractual data





The stakes are not included, we recommend wood stake 6.5' high for the 3.25 feet high Mobi-fence™



Mobi-fence  $\mbox{\fontfamily}$  provides primarily dune reinforcement and sea erosion control.

Mobi-fence™ protects against strong tides, stabilized the base of the dune, and prevents sand from being washed or blown away. By controlling erosion, the Mobi-fence™ encourages the growth of local flora and fauna, contributing to the restoration and preservation of coastal ecosystems.

# Endless applications

**BIODIVERSITY CONSERVATION** 



**DUNE REINFORCEMENT** 



ACCESS & INFRASTRUCTURE PROTECTION







#### What are our additional products?











info@mobi-mat.com