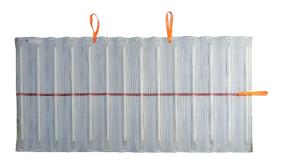

# Mobi-track<sup>™</sup>- MM3V25

Flexible Plate

**Patented surface** 

**A**DVANTAGES

- Non-slip surface > Non-skid surface
- > Grip improvement on soil up to 20%
- > Flexible
- > Light
- > Robust > Permeable
- > 100% recyclable
- > UV and weather resistant
- > Customizable

## **Technical specifications**

| Dimension |         |                    | Reference |
|-----------|---------|--------------------|-----------|
| Width     | Lenght  | Plate weight White |           |
| 1,05 m    | 1 m     | 10 kg              | 220521    |
| 3,5 ft    | 3,25 ft | 22 lbs             |           |
| 1,05 m    | 2 m     | 20 kg              | 220563    |
| 3,5 ft    | 6,5 ft  | 44 lbs             |           |

## Mobi-track<sup>™</sup> MM3V25 can support up to 80 tons (depending on the type of ground)

| Tensile strength*            | <100 kN/m   10 t/m   680lb/ft    |
|------------------------------|----------------------------------|
| Weight                       | 10 kg/m²   2 lb/sqft             |
| Temperature : use & storage* | -40°C / + 80°C   -104°F / +176°F |
| Fire resistance              | B <sub>FL</sub> -s1 (EN 13501-1) |