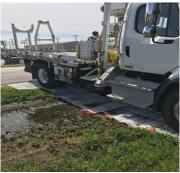

## Mobi-track<sup>™</sup> MM3V25 can support up to 80 tons (depending on the type of ground)

| Tensile strength*            | <100 kN/m   10 t/m   680lb/ft    |
|------------------------------|----------------------------------|
| Weight                       | 10 kg/m²   2 lb/sqft             |
| Temperature : use & storage* | -40°C / + 80°C   -104°F / +176°F |
| Fire resistance              | B <sub>FL</sub> -s1 (EN 13501-1) |

#### **FAST INSTALLATION**

Mobi-track  ${}^{\rm T\!M}$  is easy to deploy because it has no anchoring.

**Unpack** the mat on the surface to be crossed by your vehicle, repeat the operation many times as necessary!