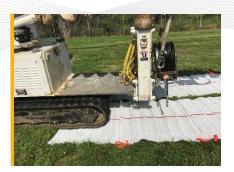

# Mobi-track<sup>™</sup>- MM3V25

Flexible Plate

**Patented surface** 

**A**DVANTAGES

- Non-slip surface > Non-skid surface
- > Grip improvement on soil up to 20%
- > Flexible
- > Light
- > Robust > Permeable
- > 100% recyclable
- > UV and weather resistant
- > Customizable

#### **FAST INSTALLATION**

Mobi-track  ${}^{\rm T\!M}$  is easy to deploy because it has no anchoring.

**Unpack** the mat on the surface to be crossed by your vehicle, repeat the operation many times as necessary!