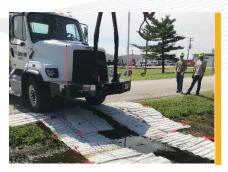

#### **FAST INSTALLATION**

Mobi-track  ${}^{\rm T\!M}$  is easy to deploy because it has no anchoring.

**Unpack** the mat on the surface to be crossed by your vehicle, repeat the operation many times as necessary!