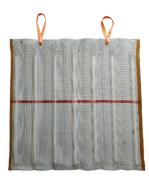

# Mobi-track<sup>™</sup>- MM3V25

Flexible Plate

**Patented surface** 

**A**DVANTAGES

- Non-slip surface > Non-skid surface
- > Grip improvement on soil up to 20%
- > Flexible
- > Light
- > Robust > Permeable
- > 100% recyclable
- > UV and weather resistant
- > Customizable

## **Technical specifications**

| Dimension |         |                    | Reference |
|-----------|---------|--------------------|-----------|
| Width     | Lenght  | Plate weight White |           |
| 1,05 m    | 1 m     | 10 kg              | 220521    |
| 3,5 ft    | 3,25 ft | 22 lbs             |           |
| 1,05 m    | 2 m     | 20 kg              | 220563    |
| 3,5 ft    | 6,5 ft  | 44 lbs             |           |

## Mobi-track<sup>™</sup> MM3V25 can support up to 80 tons (depending on the type of ground)

| Tensile strength*            | <100 kN/m   10 t/m   680lb/ft    |
|------------------------------|----------------------------------|
| Weight                       | 10 kg/m²   2 lb/sqft             |
| Temperature : use & storage* | -40°C / + 80°C   -104°F / +176°F |
| Fire resistance              | B <sub>FL</sub> -s1 (EN 13501-1) |