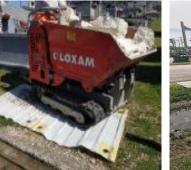

## Mobi-track<sup>™</sup> MM3V25 can support up to 80 tons (depending on the type of ground)

| Tensile strength*            | <100 kN/m   10 t/m   680lb/ft    |
|------------------------------|----------------------------------|
| Weight                       | 10 kg/m²   2 lb/sqft             |
| Temperature : use & storage* | -40°C / + 80°C   -104°F / +176°F |
| Fire resistance              | B <sub>FL</sub> -s1 (EN 13501-1) |

#### **FAST INSTALLATION**

Mobi-track  ${}^{\rm T\!M}$  is easy to deploy because it has no anchoring.

**Unpack** the mat on the surface to be crossed by your vehicle, repeat the operation many times as necessary!