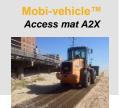

Q**UICK INSTALLATION

Traction-mat™ is easy and quick to install. **Unpack, unroll and anchor** the mat on the ground!

Easily stored on the hood, roof, or in the cargo compartment of tactical vehicles or conveniently strapped to front, side or rear grills and racks, Tractionmat provides to operators a simple tool to free vehicles mired in sand, mud or snow.

A stainless steel eyelet at each end enables the mat to be secured to the ground by means of a stake supplied in the kit.



Excellent corrosion resistance:

- · Galvanized steel anchors
- Aluminum rivets and stainless steel eyelets
   Use a broom, a leaf blower or a high pressure water jet to clean Traction-mat™.





#### Easy self recovery on any type of soil









MUD

**P**EBBLE

SAND

#### What are our additional products 3











info@mobi-mat.com