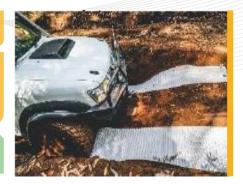

#### **Q**UICK INSTALLATION

Traction-mat™ is easy and quick to install. **Unpack, unroll and anchor** the mat on the ground!

Easily stored on the hood, roof, or in the cargo compartment of tactical vehicles or conveniently strapped to front, side or rear grills and racks, Tractionmat provides to operators a simple tool to free vehicles mired in sand, mud or snow.

#### Easy self recovery on any type of soil

MUD

**P**EBBLE

SAND