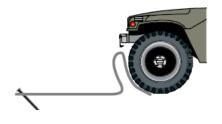

#### **Q**UICK INSTALLATION

Traction-mat™ is easy and quick to install. **Unpack, unroll and anchor** the mat on the ground!

Easily stored on the hood, roof, or in the cargo compartment of tactical vehicles or conveniently strapped to front, side or rear grills and racks, Tractionmat provides to operators a simple tool to free vehicles mired in sand, mud or snow.

A stainless steel eyelet at each end enables the mat to be secured to the ground by means of a stake supplied in the kit.

Excellent corrosion resistance:

- · Galvanized steel anchors
- Aluminum rivets and stainless steel eyelets
   Use a broom, a leaf blower or a high pressure water jet to clean Traction-mat™.