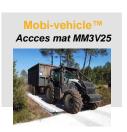

*UICK INSTALLATION

Traction-mat™ is easy and quick to install. **Unpack, unroll and anchor** the mat on the ground!

Easily stored on the hood, roof, or in the cargo compartment of tactical vehicles or conveniently strapped to front, side or rear grills and racks, Tractionmat provides to operators a simple tool to free vehicles mired in sand, mud or snow.

A stainless steel eyelet at each end enables the mat to be secured to the ground by means of a stake supplied in the kit.



Excellent corrosion resistance:

- · Galvanized steel anchors
- Aluminum rivets and stainless steel eyelets
   Use a broom, a leaf blower or a high pressure water jet to clean Traction-mat™.





#### Easy self recovery on any type of soil









MUD

**P**EBBLE

SAND

#### What are our additional products 3











info@mobi-mat.com