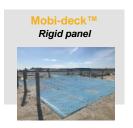

ICK INSTALLATION

Traction-mat™ is easy and quick to install. **Unpack, unroll and anchor** the mat on the ground!

Easily stored on the hood, roof, or in the cargo compartment of tactical vehicles or conveniently strapped to front, side or rear grills and racks, Tractionmat provides to operators a simple tool to free vehicles mired in sand, mud or snow.

A stainless steel eyelet at each end enables the mat to be secured to the ground by means of a stake supplied in the kit.



Excellent corrosion resistance:

- · Galvanized steel anchors
- Aluminum rivets and stainless steel eyelets
   Use a broom, a leaf blower or a high pressure water jet to clean Traction-mat™.





#### Easy self recovery on any type of soil









MUD

**P**EBBLE

SAND

#### What are our additional products 3











info@mobi-mat.com