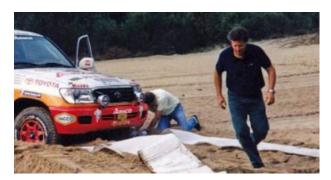

#### **Q**UICK INSTALLATION

Traction-mat™ is easy and quick to install. **Unpack, unroll and anchor** the mat on the ground!

Easily stored on the hood, roof, or in the cargo compartment of tactical vehicles or conveniently strapped to front, side or rear grills and racks, Tractionmat provides to operators a simple tool to free vehicles mired in sand, mud or snow.

A stainless steel eyelet at each end enables the mat to be secured to the ground by means of a stake supplied in the kit.

Excellent corrosion resistance:

- · Galvanized steel anchors
- Aluminum rivets and stainless steel eyelets
   Use a broom, a leaf blower or a high pressure water jet to clean Traction-mat™.