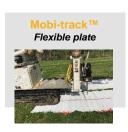

K INSTALLATION

Traction-mat™ is easy and quick to install. **Unpack, unroll and anchor** the mat on the ground!

Easily stored on the hood, roof, or in the cargo compartment of tactical vehicles or conveniently strapped to front, side or rear grills and racks, Tractionmat provides to operators a simple tool to free vehicles mired in sand, mud or snow.

A stainless steel eyelet at each end enables the mat to be secured to the ground by means of a stake supplied in the kit.



Excellent corrosion resistance:

- · Galvanized steel anchors
- Aluminum rivets and stainless steel eyelets
   Use a broom, a leaf blower or a high pressure water jet to clean Traction-mat™.





#### Easy self recovery on any type of soil









MUD

**P**EBBLE

SAND

#### What are our additional products 3











info@mobi-mat.com