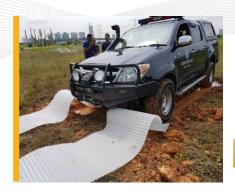

#### **Q**UICK INSTALLATION

Traction-mat™ is easy and quick to install. **Unpack, unroll and anchor** the mat on the ground!

Easily stored on the hood, roof, or in the cargo compartment of tactical vehicles or conveniently strapped to front, side or rear grills and racks, Tractionmat provides to operators a simple tool to free vehicles mired in sand, mud or snow.

#### Easy self recovery on any type of soil

MUD

**P**EBBLE

SAND