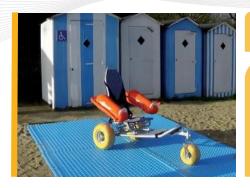

Mobi-deck™ panels are very strong and durable. They are designed to enhance the mobility of pedestrians, wheelchairs and vehicles over unstable grounds. Dedicated spaces/parking lot for people with reduced mobility can be created with Mobi-deck ™.

## Pedestrians and family with

Strollers

ADA/ABA compliant Disabled standards

# Endless applications

**B**EACHES

**PARKING LOT** 

WORKSITES & LANDSCAPING