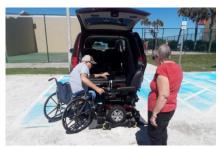

Mobi-deck™ panels are very strong and durable. They are designed to enhance the mobility of pedestrians, wheelchairs and vehicles over unstable grounds. Dedicated spaces/parking lot for people with reduced mobility can be created with Mobi-deck ™.

## Pedestrians and family with

Strollers

ADA/ABA compliant Disabled standards