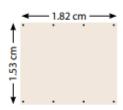

# **Technical specifications**

|       |  | Dimension    |              |               |                |           |
|-------|--|--------------|--------------|---------------|----------------|-----------|
| Color |  | Width        | Length       | Thickness     | Weight         | Reference |
| Tan   |  | 1,53 m   5ft | 1,82 m   6ft | 12,7mm   1/2" | 39 kg   86 lbs | 187 818   |
| Blue  |  |              |              |               |                | 187 817   |