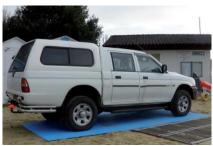

Mobi-deck™ panels are very strong and durable. They are designed to enhance the mobility of pedestrians, wheelchairs and vehicles over unstable grounds. Dedicated spaces/parking lot for people with reduced mobility can be created with Mobi-deck ™.

## **Traffic**

- Bikes
- Scooters
- Cars

Trucks

Construction machines

# Endless applications

**B**EACHES

**PARKING LOT** 

WORKSITES & LANDSCAPING