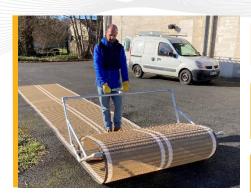

Exact widths in meter are → 1,53m | 1,98m

Build quickly and safely Mobi-mat® temporary roads.

Mobi-roller™ is designed to transport, deploy and stock one or more Mobi-mat® until 50 meters - manually or with a vehicle in a few minutes.

> **E**ASY **A**SSEMBLY

**ROBUST SYSTEM** 

**E**ASY **T**RANSPORT & STORAGE

Mobi-roller™ is delivered in kit ready to be assembled in few minutes. Deployment can be done in **forward or reverse gears** thanks to the reversible fixing system. It has to be stored in a clean and dry place.