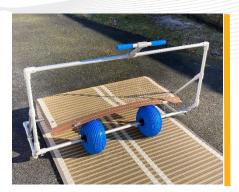

> **E**ASY **A**SSEMBLY

**ROBUST SYSTEM** 

**E**ASY **T**RANSPORT & STORAGE

Mobi-roller™ is delivered in kit ready to be assembled in few minutes. Deployment can be done in **forward or reverse gears** thanks to the reversible fixing system. It has to be stored in a clean and dry place.