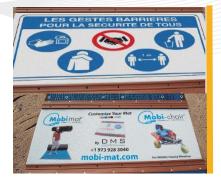

Exact widths in meter are → 0,99m | 1,53m | 1,98m | 3,06m

Mobi-com<sup>™</sup> is the perfect tool to communicate along your Mobi-mat®. **Customizable**, it enables to **educate**, **warn or inform** users on the topic of your choice. It provides a **high visibility** to the public and fits perfectly into the existing environment.

Installation at the beach entrance and/or exit **Mobi-com could be repeated many times**. Easy insertion to target as many people as possible while respecting the advertising law. It can be placed in front or between two Mobi-mat® Connectors & staples are included in the kit Quick installation within 2 minutes !