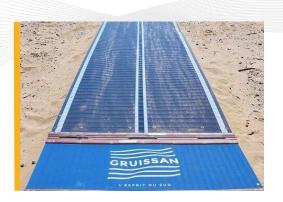

## Mobi-com™

**Communication Mat** 

Exact widths in meter are → 0,99m | 1,53m | 1,98m | 3,06m

Mobi-com<sup>™</sup> is the perfect tool to communicate along your Mobi-mat®. **Customizable**, it enables to **educate**, **warn or inform** users on the topic of your choice. It provides a **high visibility** to the public and fits perfectly into the existing environment.